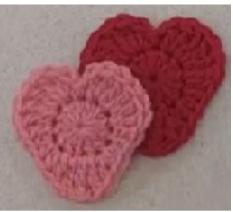

Link to the Video Tutorial: https://youtu.be/qkmg3iEUW\_A

Website: http://tanglewithyarn.com

**CROCHET HEART APPLIQUE - SIZE SMALL** 

Crochet hook size: crochet hook size : J 10 6.00 mm

## Instructions:

Click the link to watch the YouTube video tutorial: https://youtu.be/qkmg3iEUW\_A

start with a magic ring ROUND 1 ch 2 (this chain 2 does not count as a stitch), 12 dc into center of magic ring, pull tail of magic ring to close up the circle, join with a slip stitch to the top of the first dc of this round. ROUND 2 Ch 3, 1 dtr into the first st and 1 tr into the same stitch 1 dc and 1 hdc into the next stitch, (both stitches into the same stitch)

2 hdc into the next stitch (2 hdc into the same stitch)

1 dc and 1 tr into the next st (both stitches into the same stitch, this stitch has 2 stitches)

2 tr in next st (this st has 2 stitches)

2 tr and 1 dc in next st (this stitch has 3 stitches into the same stitch)

ch 1 and then slip st into the next st

ch 1 and then 1 dc and 2 tr into the next stitch (this stitch has 3 stitches into the same stitch)

2 tr into the next stitch (both tr into the same stitch)

1 tr and 1 dc in to the next stitch (both stitches into the same stitch)

2 hdc into the next stitch

1 hdc and 1 dc into the next stitch

Then join with a slip stitch to the top of the chain 3 when you began this round 2. Then fasten off and weave in tails or leave the tails to use to sew the applique onto your crochet project.