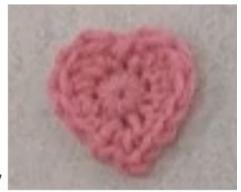

## CROCHET HEART APPLIQUE - SIZE PETITE (VERY SMALL)

Crochet hook size: crochet hook size: H / 8 5.00 mm

## Instructions:

Click the link to watch the YouTube video tutorial: https://youtu.be/0U1ZmF23gTM

start with magic ring

**ROUND 1** 

ch 1, 10 sc into the center of the magic ring, pull tail of magic ring to close up the circle, join with a slip stitch to the first sc of this round.

**ROUND 2** 

ch 1, sc into the first st, then chain 2 and then 1 sc back into the same stitch

1 sc in next st
1 hdc in next st
1 dc in next st,
2 dc in next st
then slip st into the next st
ch 1, then 2 dc into the next stitch
1 dc in next st
1 hdc in next st
then 1 sc in next st

join with slip stitch to top of the first sc when you began the round.

Fasten off and weave in ends or use the tails to sew the heart applique to your crochet project.

Free written instructions provided by Tanglewithyarn.com